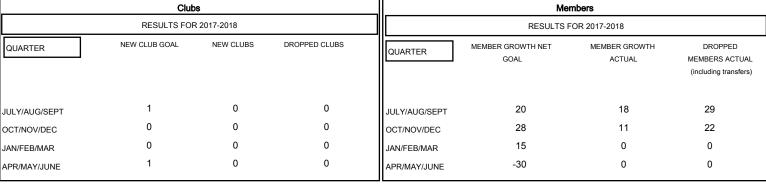

## GOALS AND ACTUAL NEW CLUBS CUMULATIVE

### GOALS AND ACTUAL MEMBERS CUMULATIVE

| DROPPED CLUBS: 0  DROPPED MEMBERS |    | 15 CLUBS OF 42 ADDED 1 OR MORE NEW MEMBERS | GENDER DISTRIBUTION  MALE 1,229 (83.32%)  FEMALE 246 (16.68%)  Women Percentage Fiscal Year Goal: 20% |     |
|-----------------------------------|----|--------------------------------------------|-------------------------------------------------------------------------------------------------------|-----|
| DECEASED                          | 8  | CLICK HERE FOR CUMULATIVE  MEMBERSHIP DATA | TOTAL FAMILY UNIT MEMBERS                                                                             | 161 |
| CLUB CANCELLED                    | 0  |                                            |                                                                                                       | 81  |
| OTHER                             | 43 |                                            | FAMILY MEMBERS PAYING HALF DUES                                                                       | 81  |
| TOTAL                             | 51 |                                            |                                                                                                       |     |