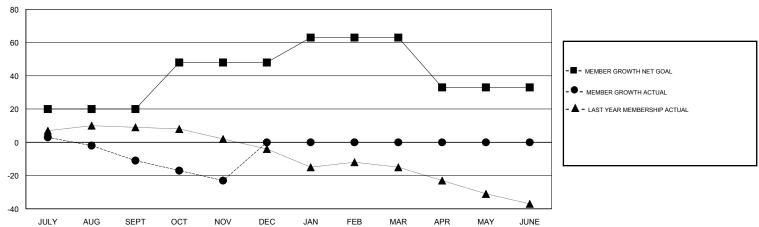

### GOALS AND ACTUAL MEMBERS CUMULATIVE

| DROPPED CLUBS: 0  DROPPED MEMBERS |    | 15 CLUBS OF 42 ADDED 1 OR MORE NEW MEMBERS | GENDER DISTRIBUTION  MALE 1,229 (83.32%)  FEMALE 246 (16.68%)  Women Percentage Fiscal Year Goal: 20% |     |
|-----------------------------------|----|--------------------------------------------|-------------------------------------------------------------------------------------------------------|-----|
| DECEASED                          | 8  | CLICK HERE FOR CUMULATIVE  MEMBERSHIP DATA | TOTAL FAMILY UNIT MEMBERS                                                                             | 161 |
| CLUB CANCELLED                    | 0  |                                            |                                                                                                       | 81  |
| OTHER                             | 43 |                                            | FAMILY MEMBERS PAYING HALF DUES                                                                       | 81  |
| TOTAL                             | 51 |                                            |                                                                                                       |     |